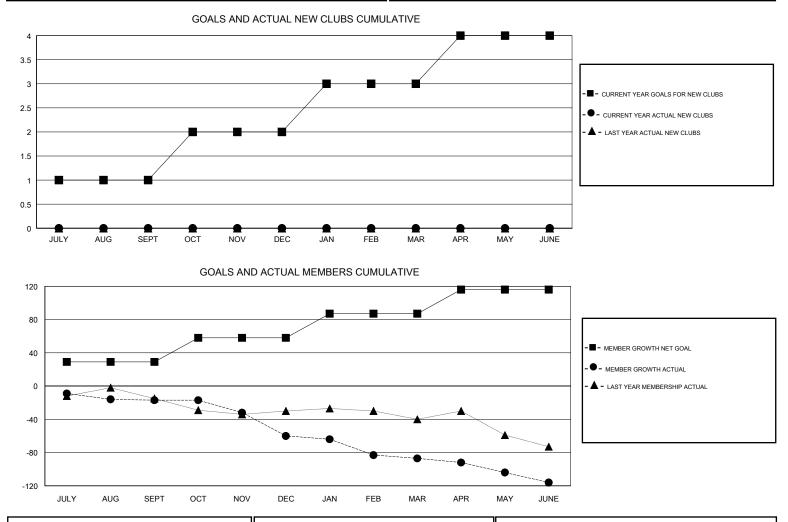

## LOCATION OHIO

| Clubs         |               |           |               | Members               |                           |                         |                                                    |
|---------------|---------------|-----------|---------------|-----------------------|---------------------------|-------------------------|----------------------------------------------------|
|               | RESULTS FOR   | 2017-2018 |               | RESULTS FOR 2017-2018 |                           |                         |                                                    |
| QUARTER       | NEW CLUB GOAL | NEW CLUBS | DROPPED CLUBS | QUARTER               | MEMBER GROWTH NET<br>GOAL | MEMBER GROWTH<br>ACTUAL | DROPPED<br>MEMBERS ACTUAL<br>(including transfers) |
| JULY/AUG/SEPT | 1             | 0         | 0             | JULY/AUG/SEPT         | 29                        | 29                      | 41                                                 |
| OCT/NOV/DEC   | 1             | 0         | 0             | OCT/NOV/DEC           | 29                        | 33                      | 70                                                 |
| JAN/FEB/MAR   | 1             | 0         | 1             | JAN/FEB/MAR           | 29                        | 26                      | 48                                                 |
| APR/MAY/JUNE  | 1             | 0         | 0             | APR/MAY/JUNE          | 29                        | 56                      | 80                                                 |